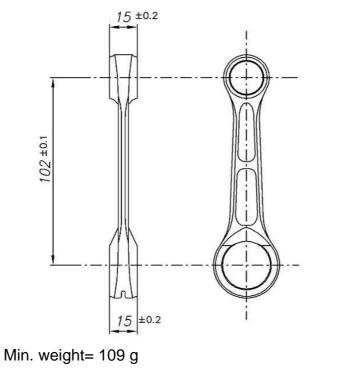

### **TECHNICAL INFORMATION**

| A CHARACTERISTICS                         |                                                                                                                                                |            |
|-------------------------------------------|------------------------------------------------------------------------------------------------------------------------------------------------|------------|
|                                           | Measurement                                                                                                                                    | Tolerances |
| Volume of cylinder                        | 123.67 cm <sup>3</sup>                                                                                                                         |            |
| Original bore                             | 54 mm                                                                                                                                          |            |
| Theoretical maximum bore                  | 54.28 mm                                                                                                                                       |            |
| Stroke                                    | 54 mm                                                                                                                                          |            |
| Cooling system                            | Water                                                                                                                                          |            |
| Number of carburation systems             | 1                                                                                                                                              |            |
| Number of transfer ports / ducts,         | 3                                                                                                                                              |            |
| cylinder / sump                           |                                                                                                                                                |            |
| Number of exhaust ports / ducts           | 2                                                                                                                                              |            |
| Shape of the combustion chamber           | Spherical                                                                                                                                      |            |
| Length between axes of the connecting rod | 102 mm                                                                                                                                         | ± 0.10     |
| Minimum weight of connecting rod          | 109 g                                                                                                                                          |            |
| Volume of combustion chamber              | 10 cm <sup>3</sup>                                                                                                                             | ± 0.5      |
| Type of bearings and size                 | Big End of Con. Rod Bearing = 20 x 26 x 15<br>Little End of Con. Rod Bearing = 14 x 18 x 17.5<br>Crankshaft Bearing = 25 x 52 x 15 - 6205 type |            |