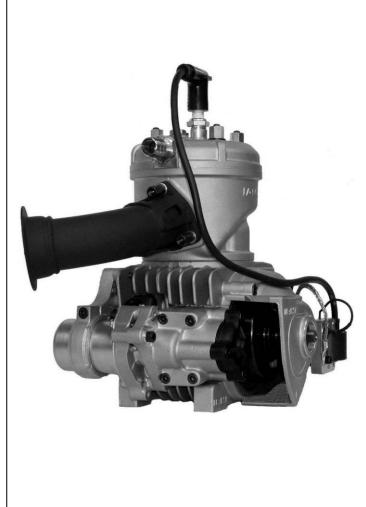

### TAG RACING INTERNATIONAL $^{\text{TM}}$

Manufacturer Address
IAME S.p.A.
Via Lisbona, 15
24040 ZINGONIA (ITALY)

| Engine # |  |
|----------|--|
|          |  |

| Manufacturer    | IAME S.P.A ZINGONIA (I)            |
|-----------------|------------------------------------|
| Make            | PARILLA                            |
| Model           | LEOPARD USA MY'09 125cc - RL - TaG |
| Inlet type      | REED VALVE                         |
| Number of pages | 14                                 |

### PICTURE OF ENGINE





### Signature and Stamp

Importer

### **TECHNICAL INFORMATION**

| A CHARACTERISTICS                         |                                                                                                                                                |            |
|-------------------------------------------|------------------------------------------------------------------------------------------------------------------------------------------------|------------|
|                                           | Measurement                                                                                                                                    | Tolerances |
| Volume of cylinder                        | 123.67 cm <sup>3</sup>