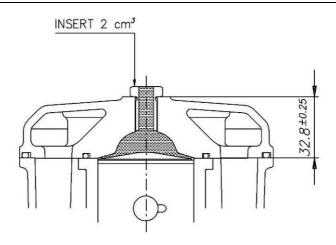

### DRAWING OF THE CYLINDER HEAD AND THE COMBUSTION CHAMBER

 $\frac{\text{COMBUSTION CHAMBER VOLUME}}{\text{VOLUME CHAMBRE COMBUSTION}} = 9.5 \text{ cm}^3 \text{ min.}$ 