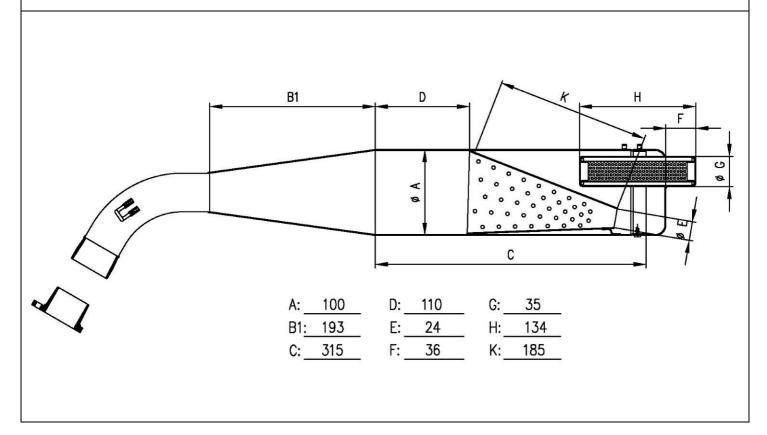

### DRAWING OF THE SILENCER AND IT'S COMPONENTS

The end parts of the silencer must have two soldered pairs of lugs (one pair at the top and one pair at the bottom) to allow for fixing of seals by the Organizer so that the silencer may be opened during the competition

Measurements:

100 Øext. 215 36 B1: 193 35 <u>315</u> 134 110 185

**TOLERANCES** Rough dimensions 25mm → ±1mm up to from to 25÷60mm → ±1,5mm 60mm → ±3mm

more than

### **EXHAUST MUFFLER WITH FITTING VIEW AND DIMENSIONS**