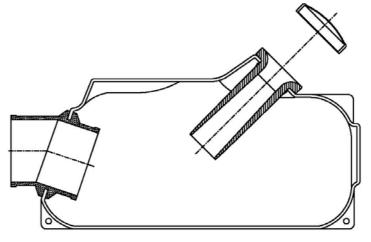

|  |
|                   | TAME OF THE PARTY |  |

### **ELECTRONIC BOX MARKING ( SELETTRA DIGITAL "K" IGNITION )**













### **INLET SILENCER**

### **OLD EQUIPMENT**





### **NEW EQUIPMENT**





### DRAWING OF THE SILENCER AND IT'S COMPONENTS



The end parts of the silencer must have two soldered pairs of lugs (one pair at the top and one pair at the bottom) to allow for fixing of seals by the Organizer so that the silencer may be opened during the competition

Measurements:

100 Øext. 215 36 B1: 193 35 <u>315</u> 134 110 185

**TOLERANCES** Rough dimensions 25mm → ±1mm up to from to 25÷60mm → ±1,5mm 60mm → ±3mm

more than









### DRAWING OF THE CLUTCH - NEW EQUIPMENT











# PHOTO IDENTIFICATION EXHAUST MUFFLER WITH HIS COMPONENTS **EXHAUST MUFFLER WITH HIS COMPONENTS VIEW**



### PHOTO IDENTIFICATION EXHAUST MUFFLER WITH FITTING



### **EXHAUST MUFFLER WITH FITTING VIEW AND DIMENSIONS**