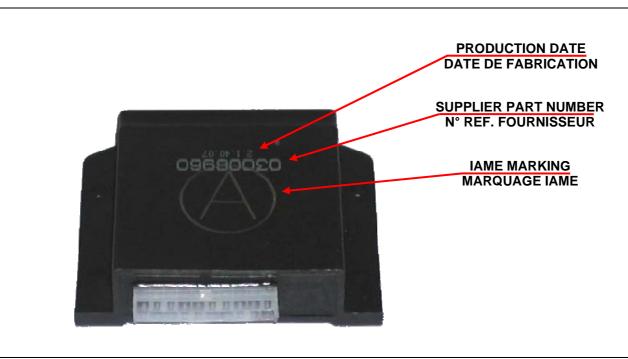

|  |
|                   | TAME OF THE PARTY |  |

### **ELECTRONIC BOX MARKING ( SELETTRA DIGITAL "K" IGNITION )**













### **INLET SILENCER**

### **OLD EQUIPMENT**





### **NEW EQUIPMENT**





### DRAWING OF THE SILENCER AND IT'S COMPONENTS



The end parts of the silencer must have two soldered pairs of lugs (one pair at the top and one pair at the bottom) to allow for fixing of seals by the Organizer so that the silencer may be opened during the competition

Measurements:

100 Øext. 215 36 B1: 193 35 <u>315</u> 134 110 185

**TOLERANCES** Rough dimensions 25mm → ±1mm up to from to 25÷60mm → ±1,5mm 60mm → ±3mm

more than









### DRAWING OF THE CLUTCH - NEW EQUIPMENT











# PHOTO IDENTIFICATION EXHAUST MUFFLER WITH HIS COMPONENTS **EXHAUST MUFFLER WITH HIS COMPONENTS VIEW**



### PHOTO IDENTIFICATION EXHAUST MUFFLER WITH FITTING



### **EXHAUST MUFFLER WITH FITTING VIEW AND DIM