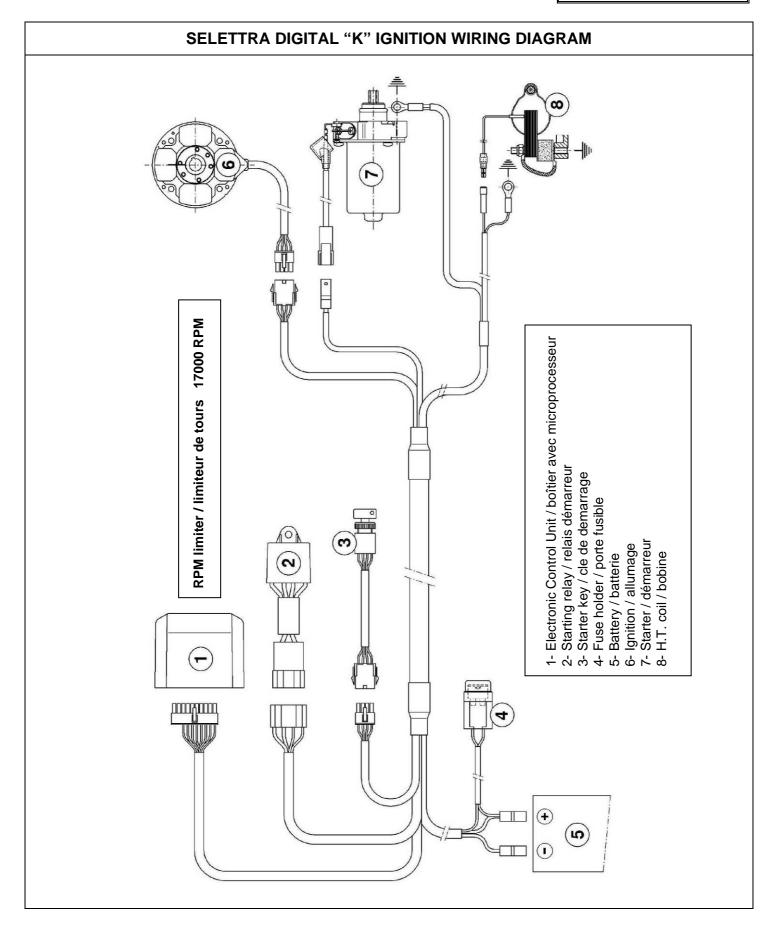

### DRAWING OF THE INSIDE OF SUMP

| IGNITION          |                                                                                                                                                                                                                                                                                                                                                                                                                                                                                                                                                                                                                                                                                                                                                                                                                                                                                                                                                                                                                                                                                                                                                                                                                                                                                                                                                                                                                                                                                                                                                                                                                                                                                                                                                                                                                                                                                                                                                                                                                                                                                                                               |  |
|-------------------|-------------------------------------------------------------------------------------------------------------------------------------------------------------------------------------------------------------------------------------------------------------------------------------------------------------------------------------------------------------------------------------------------------------------------------------------------------------------------------------------------------------------------------------------------------------------------------------------------------------------------------------------------------------------------------------------------------------------------------------------------------------------------------------------------------------------------------------------------------------------------------------------------------------------------------------------------------------------------------------------------------------------------------------------------------------------------------------------------------------------------------------------------------------------------------------------------------------------------------------------------------------------------------------------------------------------------------------------------------------------------------------------------------------------------------------------------------------------------------------------------------------------------------------------------------------------------------------------------------------------------------------------------------------------------------------------------------------------------------------------------------------------------------------------------------------------------------------------------------------------------------------------------------------------------------------------------------------------------------------------------------------------------------------------------------------------------------------------------------------------------------|--|
| Manufacturer      | SELETTRA                                                                                                                                                                                                                                                                                                                                                                                                                                                                                                                                                                                                                                                                                                                                                                                                                                                                                                                                                                                                                                                                                                                                                                                                                                                                                                                                                                                                                                                                                                                                                                                                                                                                                                                                                                                                                                                                                                                                                                                                                                                                                                                      |  |
| Model Number      |                                                                                                                                                                                                                                                                                                                                                                                                                                                                                                                                                                                                                                                                                                                                                                                                                                                                                                                                                                                                                                                                                                                                                                                                                                                                                                                                                                                                                                                                                                                                                                                                                                                                                                                                                                                                                                                                                                                                                                                                                                                                                                                               |  |
| Rotation          | COUNTERCLOCKWISE                                                                                                                                                                                                                                                                                                                                                                                                                                                                                                                                                                                                                                                                                                                                                                                                                                                                                                                                                                                                                                                                                                                                                                                                                                                                                                                                                                                                                                                                                                                                                                                                                                                                                                                                                                                                                                                                                                                                                                                                                                                                                                              |  |
| Description       | - DIGITAL « K »                                                                                                                                                                                                                                                                                                                                                                                                                                                                                                                                                                                                                                                                                                                                                                                                                                                                                                                                                                                                                                                                                                                                                                                                                                                                                                                                                                                                                                                                                                                                                                                                                                                                                                                                                                                                                                                                                                                                                                                                                                                                                                               |  |
| PHOTO OF IGNITION | PHOTO OF COIL                                                                                                                                                                                                                                                                                                                                                                                                                                                                                                                                                                                                                                                                                                                                                                                                                                                                                                                                                                                                                                                                                                                                                                                                                                                                                                                                                                                                                                                                                                                                                                                                                                                                                                                                                                                                                                                                                                                                                                                                                                                                                                                 |  |
|                   | TAME OF THE PARTY |  |

### **ELECTRONIC BOX MARKING ( SELETTRA DIGITAL "K" IGNITION )**