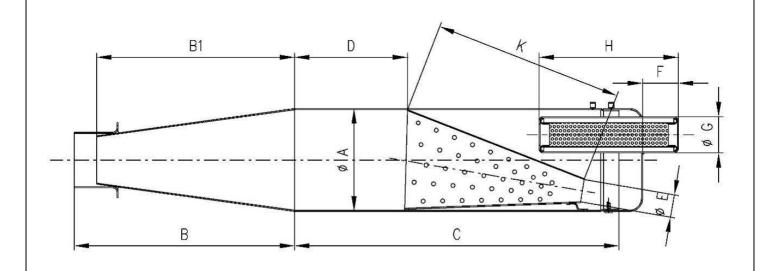

### DRAWING OF THE SILENCER AND IT'S COMPONENTS

The end parts of the silencer must have two soldered pairs of lugs (one pair at the top and one pair at the bottom) to allow for fixing of seals by the Organizer so that the silencer may be opened during the competition

Measurements:

100 Øext. 215 36 B1: 193 35 <u>315</u> 134 110 185

**TOLERANCES** Rough dimensions 25mm → ±1mm up to from to 25÷60mm → ±1,5mm 60mm → ±3mm

more than

### **EXHAUST MUFFLER WITH FITTING VIEW AND DIMENSIONS**