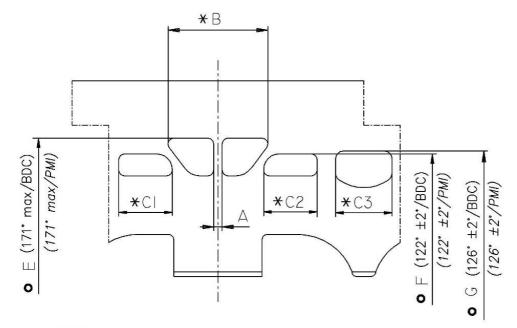

### DRAWING OF THE CYLINDER DEVELOPMENT

| А       | ≥ 4 mm    |
|---------|-----------|
| В       | ≤ 50.2 mm |
| CI = C2 | ≤ 25.5 mm |
| С3      | ≤ 28.3 mm |
| Е       | 171° max  |
| F       | 122° ± 2° |
| G       | 126° ± 2° |

88.1

**CYLINDER SECTION VIEW** 

- CHORDAL READING
  LECTURE CORDALE
- ANGULAR READING BY INSERTING A 0.2 mm GAUGE
   LECTURE ANGULAIRE PAR INSERTION D'UNE CALE DE 0.2 mm

DRAWING OF THE CYLINDER BASE