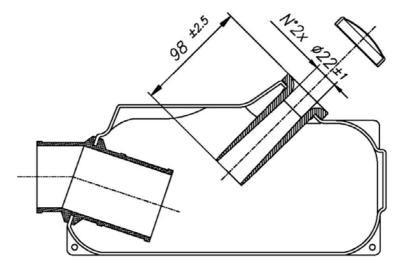

|  |
|                   | TAME OF THE PARTY |  |

### **ELECTRONIC BOX MARKING ( SELETTRA DIGITAL "K" IGNITION )**













### **INLET SILENCER**

### **OLD EQUIPMENT**





### **NEW EQUIPMENT**





### DRAWING OF THE SILENCER AND IT'S COMPONENTS



The end parts of the silencer must have two soldered pairs of lugs (one pair at the top and one pair at the bottom) to allow for fixing of seals by the Organizer so that the silencer may be opened during the competition

Measurements:

100 Øext. 215 36 B1: 193 35 <u>315</u> 134 110 185

**TOLERANCES** Rough dimensions 25mm → ±1mm up to from to 25÷60mm → ±1,5mm 60mm → ±3mm

more than









### DRAWING OF THE CLUTCH - NEW EQUIPMENT











# PHOTO IDENTIFICATION EXHAUST MUFFLER WITH HIS COMPONENTS **EXHAUST MUFFLER WITH HIS COMPONENTS VIEW**



### PHOTO IDENTIFICATION EXHAUST MUFFLER WITH FITTING



### **EXHAUST MUFFLER WITH FITTING VIEW AND DIMENSIONS**