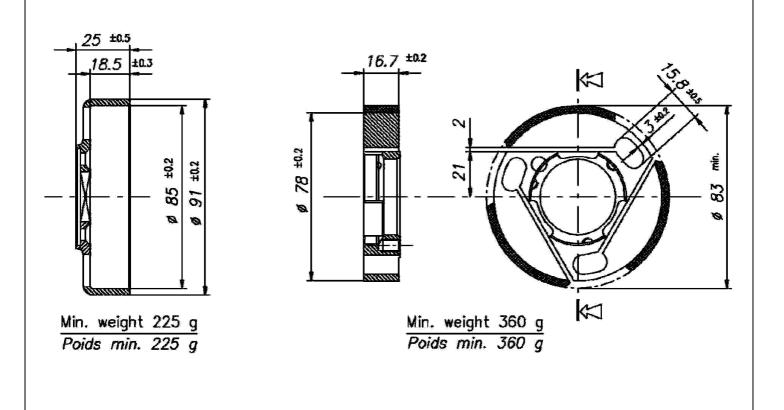

|  |
|                   | TAME OF THE PARTY |  |

### **ELECTRONIC BOX MARKING ( SELETTRA DIGITAL "K" IGNITION )**













### **INLET SILENCER**

### **OLD EQUIPMENT**





### **NEW EQUIPMENT**





### DRAWING OF THE SILENCER AND IT'S COMPONENTS



The end parts of the silencer must have two soldered pairs of lugs (one pair at the top and one pair at the bottom) to allow for fixing of seals by the Organizer so that the silencer may be opened during the competition

Measurements:

100 Øext. 215 36 B1: 193 35 <u>315</u> 134 110 185

**TOLERANCES** Rough dimensions 25mm → ±1mm up to from to 25÷60mm → ±1,5mm 60mm → ±3mm

more than









### DRAWING OF THE CLUTCH - NEW EQUIPMENT











# PHOTO IDENTIFICATION EXHAUST MUFFLER WITH HIS COMPONENTS **EXHAUST MUFFLER WITH HIS COMPONENTS VIEW**



### PHOTO IDENTIFICATION EXHAUST MUFFLER WITH FITTING



### **EXHAUST MUFFLER WITH FITTING VIEW AND DIMENSIONS**