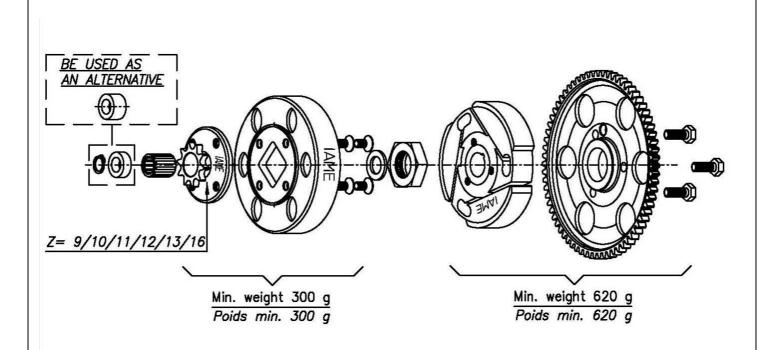

|  |
|                   | TAME OF THE PARTY |  |

### **ELECTRONIC BOX MARKING ( SELETTRA DIGITAL "K" IGNITION )**













### **INLET SILENCER**

### **OLD EQUIPMENT**





### **NEW EQUIPMENT**





### DRAWING OF THE SILENCER AND IT'S COMPONENTS



The end parts of the silencer must have two soldered pairs of lugs (one pair at the top and one pair at the bottom) to allow for fixing of seals by the Organizer so that the silencer may be opened during the competition

Measurements:

100 Øext. 215 36 B1: 193 35 <u>315</u> 134 110 185

**TOLERANCES** Rough dimensions 25mm → ±1mm up to from to 25÷60mm → ±1,5mm 60mm → ±3mm

more than









### DRAWING OF THE CLUTCH - NEW EQUIPMENT











# PHOTO IDENTIFICATION EXHAUST MUFFLER WITH HIS COMPONENTS **EXHAUST MUFFLER WITH HIS COMPONENTS VIEW**



### PHOTO IDENTIFICATION EXHAUST MUFFLER WITH FITTING



### **EXHAUST MUFFLER WITH FITTING VIEW AND DIMENSIONS**