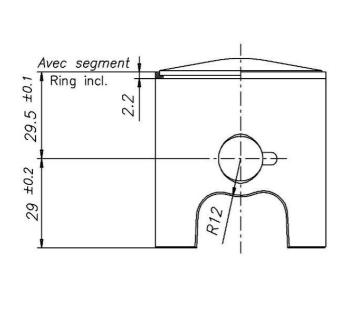

### **TECHNICAL INFORMATION**

| A CHARACTERISTICS                         |                                                                                                                                                |            |
|-------------------------------------------|------------------------------------------------------------------------------------------------------------------------------------------------|------------|
|                                           | Measurement                                                                                                                                    | Tolerances |
| Volume of cylinder                        | 123.67 cm <sup>3</sup>                                                                                                                         |            |
| Original bore                             | 54 mm                                                                                                                                          |            |
| Theoretical maximum bore                  | 54.28 mm                                                                                                                                       |            |
| Stroke                                    | 54 mm                                                                                                                                          |            |
| Cooling system                            | Water                                                                                                                                          |            |
| Number of carburation systems             | 1                                                                                                                                              |            |
| Number of transfer ports / ducts,         | 3                                                                                                                                              |            |
| cylinder / sump                           |                                                                                                                                                |            |
| Number of exhaust ports / ducts           | 2                                                                                                                                              |            |
| Shape of the combustion chamber           | Spherical                                                                                                                                      |            |
| Length between axes of the connecting rod | 102 mm                                                                                                                                         | ± 0.10     |
| Minimum weight of connecting rod          | 109 g                                                                                                                                          |            |
| Volume of combustion chamber              | 10 cm <sup>3</sup>                                                                                                                             | ± 0.5      |
| Type of bearings and size                 | Big End of Con. Rod Bearing = 20 x 26 x 15<br>Little End of Con. Rod Bearing = 14 x 18 x 17.5<br>Crankshaft Bearing = 25 x 52 x 15 - 6205 type |            |

| D MATERIAL     |           |  |
|----------------|-----------|--|
| Cylinder       | Aluminium |  |
| Connecting rod | Steel     |  |
| Crankshaft     | Steel     |  |
| Head           | Aluminium |  |
| Liner          | Iron      |  |
| Crankcase      | Aluminium |  |
| Piston         | Aluminium |  |
| Piston Ring    | Iron      |  |