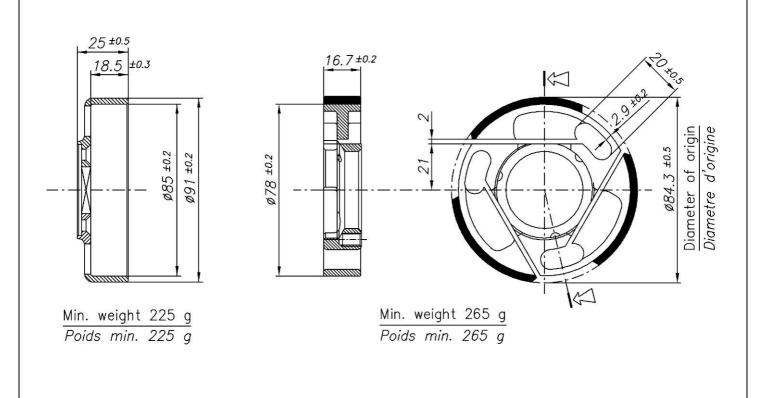

|  |
|                   | TAME OF THE PARTY |  |

### **ELECTRONIC BOX MARKING ( SELETTRA DIGITAL "K" IGNITION )**













### **INLET SILENCER**

### **OLD EQUIPMENT**





### **NEW EQUIPMENT**





### DRAWING OF THE SILENCER AND IT'S COMPONENTS



The end parts of the silencer must have two soldered pairs of lugs (one pair at the top and one pair at the bottom) to allow for fixing of seals by the Organizer so that the silencer may be opened during the competition

Measurements:

100 Øext. 215 36 B1: 193 35 <u>315</u> 134 110 185

**TOLERANCES** Rough dimensions 25mm → ±1mm up to from to 25÷60mm → ±1,5mm 60mm → ±3mm

more than









### DRAWING OF THE CLUTCH - NEW EQUIPMENT











# PHOTO IDENTIFICATION EXHAUST MUFFLER WITH HIS COMPONENTS **EXHAUST MUFFLER WITH HIS COMPONENTS VIEW**



### PHOTO IDENTIFICATION EXHAUST MUFFLER WITH FITTING



### **EXHAUST MUFFLER WITH FITTING VIEW AND DIMENSIONS**