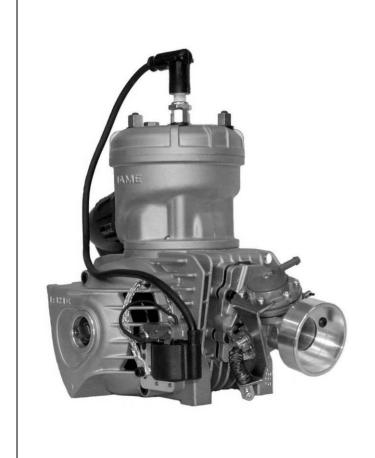

### TAG RACING INTERNATIONAL $^{\text{TM}}$

Manufacturer Address
IAME S.p.A.
Via Lisbona, 15
24040 ZINGONIA (ITALY)

| Engine # |  |
|----------|--|
|          |  |

| Manufacturer    | IAME S.P.A ZINGONIA (I)            |
|-----------------|------------------------------------|
| Make            | PARILLA                            |
| Model           | LEOPARD USA MY'09 125cc - RL - TaG |
| Inlet type      | REED VALVE                         |
| Number of pages | 14                                 |

### PICTURE OF ENGINE





### Signature and Stamp

Importer

### **TECHNICAL INFORMATION**

| A CHARACTERISTICS                         |                                                                                                                                                |            |
|-------------------------------------------|------------------------------------------------------------------------------------------------------------------------------------------------|------------|
|                                           | Measurement                                                                                                                                    | Tolerances |
| Volume of cylinder                        | 123.67 cm <sup>3</sup>