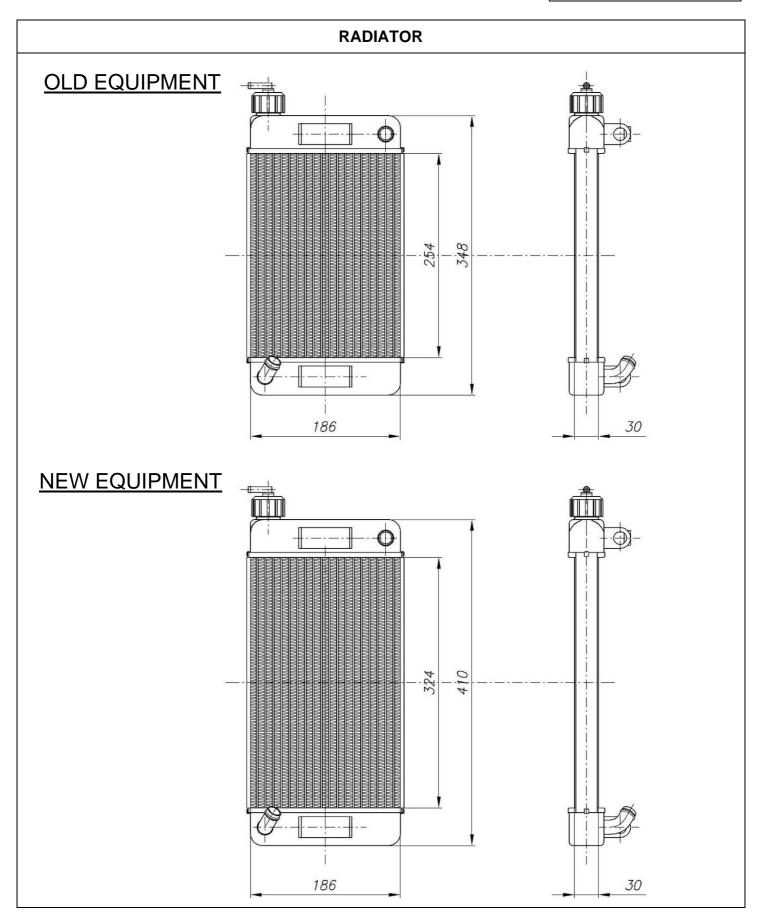

**INLET SILENCER**

### **OLD EQUIPMENT**





### **NEW EQUIPMENT**





### DRAWING OF THE SILENCER AND IT'S COMPONENTS



The end parts of the silencer must have two soldered pairs of lugs (one pair at the top and one pair at the bottom) to allow for fixing of seals by the Organizer so that the silencer may be opened during the competition

Measurements:

100 Øext. 215 36 B1: 193 35 <u>315</u> 134 110 185

**TOLERANCES** Rough dimensions 25mm → ±1mm up to from to 25÷60mm → ±1,5mm 60mm → ±3mm

more than









### DRAWING OF THE CLUTCH - NEW EQUIPMENT











# PHOTO IDENTIFICATION EXHAUST MUFFLER WITH HIS COMPONENTS **EXHAUST MUFFLER WITH HIS COMPONENTS VIEW**



### PHOTO IDENTIFICATION EXHAUST MUFFLER WITH FITTING



### **EXHAUST MUFFLER WITH FITTING VIEW AND DIMENSIONS**