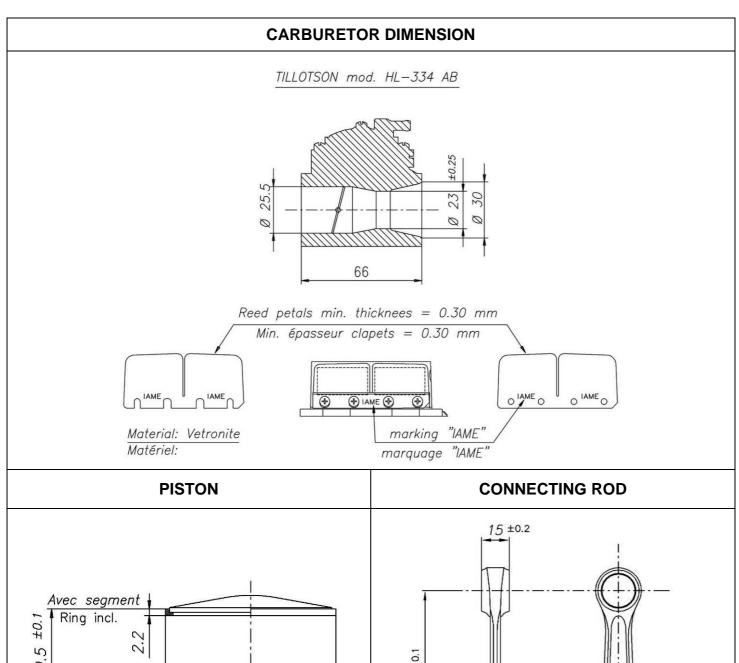

### **TECHNICAL INFORMATION**

| A CHARACTERISTICS                         |                                                                                                                                                |            |
|-------------------------------------------|------------------------------------------------------------------------------------------------------------------------------------------------|------------|
|                                           | Measurement                                                                                                                                    | Tolerances |
| Volume of cylinder                        | 123.67 cm <sup>3</sup>                                                                                                                         |            |
| Original bore                             | 54 mm                                                                                                                                          |            |
| Theoretical maximum bore                  | 54.28 mm                                                                                                                                       |            |
| Stroke                                    | 54 mm                                                                                                                                          |            |
| Cooling system                            | Water                                                                                                                                          |            |
| Number of carburation systems             | 1                                                                                                                                              |            |
| Number of transfer ports / ducts,         | 3                                                                                                                                              |            |
| cylinder / sump                           |                                                                                                                                                |            |
| Number of exhaust ports / ducts           | 2                                                                                                                                              |            |
| Shape of the combustion chamber           | Spherical                                                                                                                                      |            |
| Length between axes of the connecting rod | 102 mm                                                                                                                                         | ± 0.10     |
| Minimum weight of connecting rod          | 109 g                                                                                                                                          |            |
| Volume of combustion chamber              | 10 cm <sup>3</sup>                                                                                                                             | ± 0.5      |
| Type of bearings and size                 | Big End of Con. Rod Bearing = 20 x 26 x 15<br>Little End of Con. Rod Bearing = 14 x 18 x 17.5<br>Crankshaft Bearing = 25 x 52 x 15 - 6205 type |            |