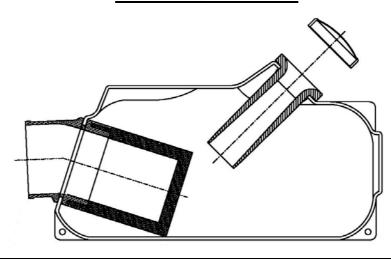

|  |
|                   | TAME OF THE PARTY |  |

### **ELECTRONIC BOX MARKING ( SELETTRA DIGITAL "K" IGNITION )**













### **INLET SILENCER**

### **OLD EQUIPMENT**





### **NEW EQUIPMENT**





### DRAWING OF THE SILENCER AND IT'S COMPONENTS



The end parts of the silencer must have two soldered pairs of lugs (one pair at the top and one pair at the bottom) to allow for fixing of seals by the Organizer so that the silencer may be opened during the competition

Measurements:

100 Øext. 215 36 B1: 193 35 <u>315</u> 134 110 185

**TOLERANCES** Rough dimensions 25mm → ±1mm up to from to 25÷60mm → ±1,5mm 60mm → ±3mm

more than









### DRAWING OF THE CLUTCH - NEW EQUIPMENT











# PHOTO IDENTIFICATION EXHAUST MUFFLER WITH HIS COMPONENTS **EXHAUST MUFFLER WITH HIS COMPONENTS VIEW**



### PHOTO IDENTIFICATION EXHAUST MUFFLER WITH FITTING



### **EXHAUST MUFFLER WITH FITTING VIEW AND DIMENSIONS**