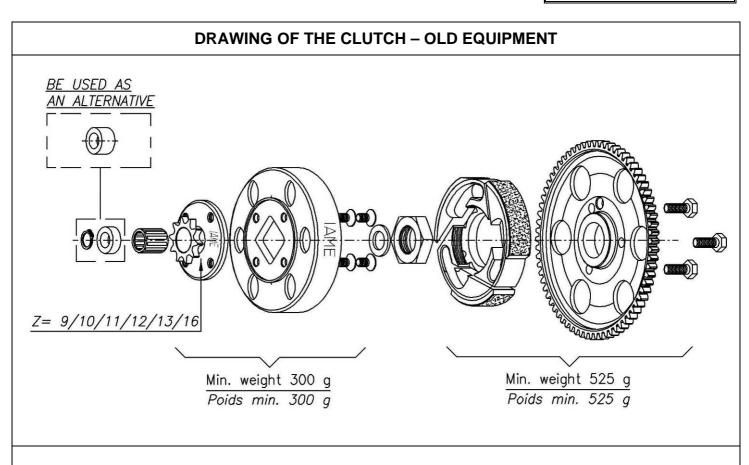

|  |
|                   | TAME OF THE PARTY |  |

### **ELECTRONIC BOX MARKING ( SELETTRA DIGITAL "K" IGNITION )**













### **INLET SILENCER**

### **OLD EQUIPMENT**





### **NEW EQUIPMENT**





### DRAWING OF THE SILENCER AND IT'S COMPONENTS



The end parts of the silencer must have two soldered pairs of lugs (one pair at the top and one pair at the bottom) to allow for fixing of seals by the Organizer so that the silencer may be opened during the competition

Measurements:

100 Øext. 215 36 B1: 193 35 <u>315</u> 134 110 185

**TOLERANCES** Rough dimensions 25mm → ±1mm up to from to 25÷60mm → ±1,5mm 60mm → ±3mm

more than









### DRAWING OF THE CLUTCH - NEW EQUIPMENT











# PHOTO IDENTIFICATION EXHAUST MUFFLER WITH HIS COMPONENTS **EXHAUST MUFFLER WITH HIS COMPONENTS VIEW**



### PHOTO IDENTIFICATION EXHAUST MUFFLER WITH FITTING



### **EXHAUST MUFFLER WITH FITTING VIEW AND DIMENSIONS**