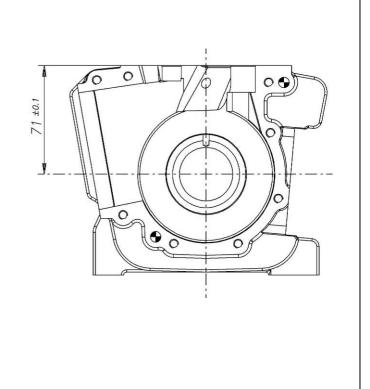

| Aluminium |  |
| Piston         | Aluminium |  |
| Piston Ring    | Iron      |  |



### DRAWING OF THE CYLINDER DEVELOPMENT



| А       | ≥ 4 mm    |
|---------|-----------|
| В       | ≤ 50.2 mm |
| CI = C2 | ≤ 25.5 mm |
| С3      | ≤ 28.3 mm |
| Е       | 171° max  |
| F       | 122° ± 2° |
| G       | 126° ± 2° |

88.1

**CYLINDER SECTION VIEW** 

- CHORDAL READING
  LECTURE CORDALE
- ANGULAR READING BY INSERTING A 0.2 mm GAUGE
   LECTURE ANGULAIRE PAR INSERTION D'UNE CALE DE 0.2 mm

DRAWING OF THE CYLINDER BASE

## Devel 24 5 Deservi



### DRAWING OF THE CYLINDER HEAD AND THE COMBUSTION CHAMBER



 $\frac{\text{COMBUSTION CHAMBER VOLUME}}{\text{VOLUME CHAMBRE COMBUSTION}} = 9.5 \text{ cm}^3 \text{ min.}$ 

### DRAWING OF THE CRANKSHAFT

### 

### DRAWING OF THE INSIDE OF SUMP





| IGNITION          |